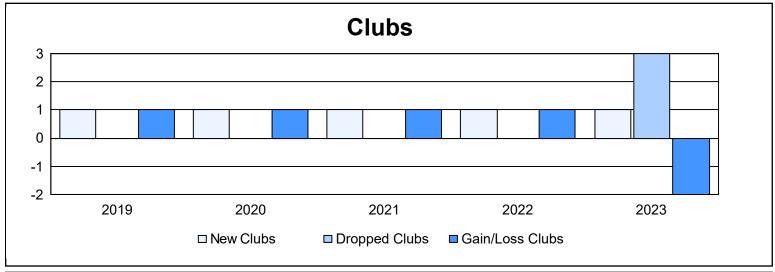

District 103CW As of June 2023 Cumulative

| Year      | New<br>Clubs | Dropped<br>Clubs | Gain/<br>Loss<br>Clubs | New<br>Members | Charter<br>Members | Reinstate<br>Members | Transfer<br>Members | Total<br>Member<br>Added | Total<br>Members<br>Dropped | Gain/<br>Loss<br>Members |
|-----------|--------------|------------------|------------------------|----------------|--------------------|----------------------|---------------------|--------------------------|-----------------------------|--------------------------|
| 2018-2019 | 1            | 0                | 1                      | 112            | 20                 | 5                    | 13                  | 150                      | 171                         | -21                      |
| 2019-2020 | 1            | 0                | 1                      | 76             | 21                 | 6                    | 11                  | 114                      | 124                         | -10                      |
| 2020-2021 | 1            | 0                | 1                      | 56             | 23                 | 4                    | 6                   | 89                       | 144                         | -55                      |
| 2021-2022 | 1            | 0                | 1                      | 132            | 30                 | 3                    | 17                  | 182                      | 155                         | 27                       |
| 2022-2023 | 1            | 3                | -2                     | 135            | 21                 | 4                    | 23                  | 183                      | 180                         | 3                        |
| Average   | 1            | 1                | 0                      | 102            | 23                 | 4                    | 14                  | 144                      | 155                         | -11                      |